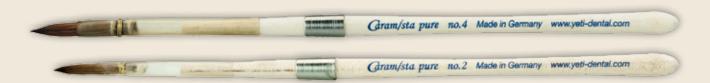

#### "excellence line" - Caramista pure

### Caram/sta pure

Natural quill brush

The exclusive Kolinsky Hair is traditionally bound individually by hand and clamped in natural quill.

Natural hair brush from high-value Kolinsky sable hair:

- Perfect tension
- thick hair as water reservoir
- thin brush point

#### Content:

Set of Caramista pure no. 2 and no. 4 in handy brush pocket

All brushes of the series "Caramista" fix to the Vario magnetic holder by magnets. Up to 10 different brushes can always kept safely at hand.