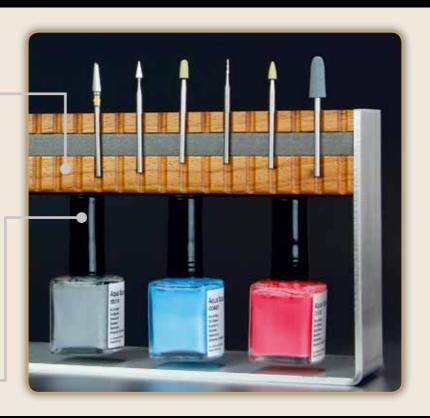

# excellence

The Vario magnetic holder represents the centrepiece of our "excellence line". Being made of elegant and finest materials, this all-rounder offers the possibility of magnetic fixation of our "excellence line" products.

This is how Aqua Spacer, grinding tools, K2 Lube and Caramista brushes find their place on magnets immediately as if by magic. Your working place stays always tidy, all products are clearly arranged and immediately at hand. This saves place and time. Additionally, the high quality materials such as brush tips are protected due to hanging storage. Thus you can enjoy our excellence products for a long time.

Magnetic fixation of the "Caramista brushes" for optimal hanging storage - Protection of the high-quality brush tips

Lids of Spacer and K2 Lube fix to the Vario magnetic holder by magnets

# "excellence line" Zircon polishing set

Polishing set for the creation of natural texture of the tooth surface and for the production of zirconium frameworks

**HM Fissure bur** for separation of objects from zirconia blank

in diamond form extra fine for quick material removal and very fine surface finishing (suitable for layering ceramic)

Smart Stone (2 forms)
with diamond grain for smooth
grinding of the contours
(suitable for sintered objects)

Arkansas for contouring of the surface and and for finest details

Abrasive paper cone for smoothing of the surfaces and imitation of the growth lines (Perikymatien)

**Rubber Flame** for smoothing of the desired details, for example abrasion surfaces