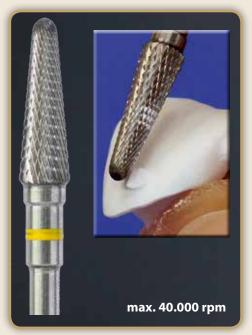

Arkansas for contouring of the surface and and for finest details

Abrasive paper cone for smoothing of the surfaces and imitation of the growth lines (Perikymatien)

**Rubber Flame** for smoothing of the desired details, for example abrasion surfaces