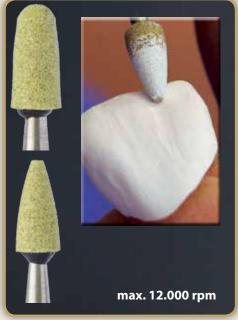

# "excellence line" Zircon polishing set

Polishing set for the creation of natural texture of the tooth surface and for the production of zirconium frameworks

**HM Fissure bur** for separation of objects from zirconia blank

in diamond form extra fine for quick material removal and very fine surface finishing (suitable for layering ceramic)

Smart Stone (2 forms)
with diamond grain for smooth
grinding of the contours
(suitable for sintered objects)