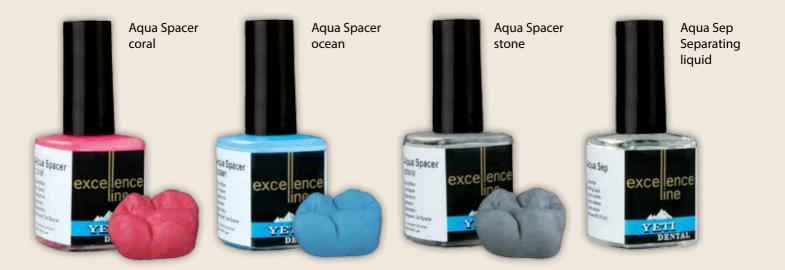

### "excellence line" - Aqua Spacer & K2 Lube

Aqua Spacer, 15 my

Solvent-free spacer

Adheres well to the Vario Magnetic holder, always tidied up and close at hand!

- water-based
- can be easily diluted by distilled water
- solvent-free -no irritating vapours

Only use with Aqua Sep Separating liquid!

Content: 18 ml Layer of 15 my

#### **K2 Lube**

ceramic separating liquid

Suitable for the excellence series, it fixes magnetically to the Vario magnetic holder.

This ceramic separating liquid ensures reliable separation of ceramic from gypsum.

It burns without residue and causes no colour changes of ceramic.

Content: 18ml