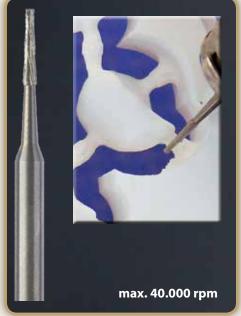

# "excellence line" Zircon polishing set

Polishing set for the creation of natural texture of the tooth surface and for the production of zirconium frameworks

**HM Fissure bur** for separation of objects from zirconia blank

in diamond form extra fine for quick material removal and very fine surface finishing (suitable for layering ceramic)

Smart Stone (2 forms)
with diamond grain for smooth
grinding of the contours
(suitable for sintered objects)