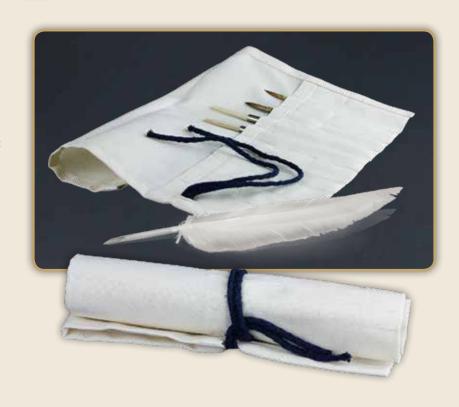

#### Brush handle:

- With metallic clip for fixation on the Vario magnetic holder

Comes in a natural linen brush pocket

- for protection of the brush hair
- with additional slots for other preferred instruments