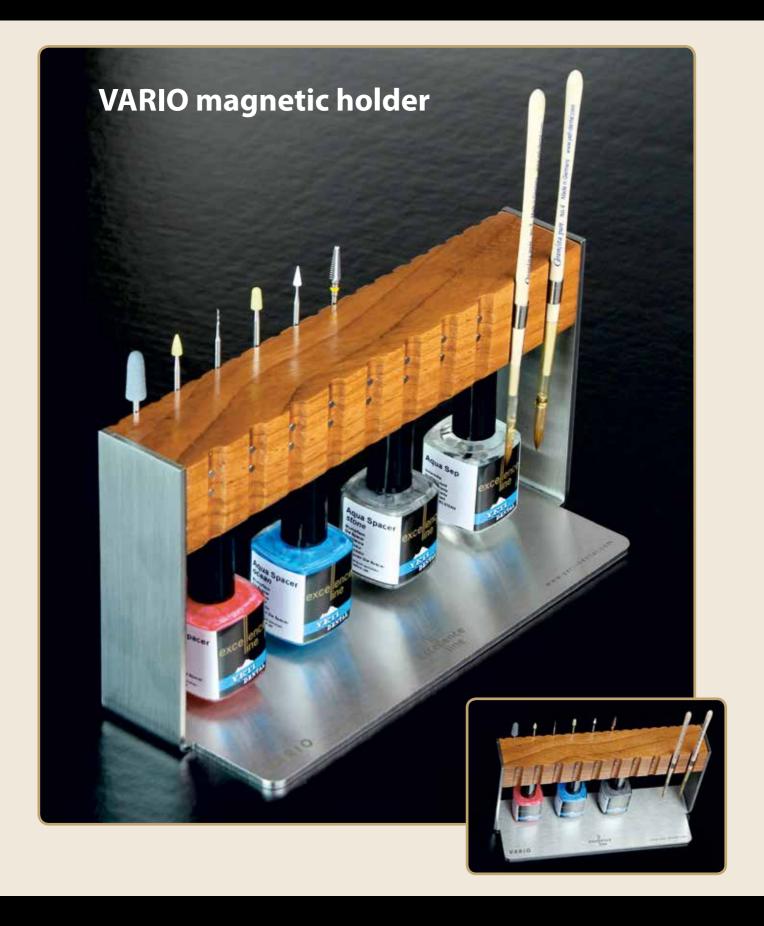

# excellence

The Vario magnetic holder represents the centrepiece of our "excellence line". Being made of elegant and finest materials, this all-rounder offers the possibility of magnetic fixation of our "excellence line" products.

This is how Aqua Spacer, grinding tools, K2 Lube and Caramista brushes find their place on magnets immediately as if by magic. Your working place stays always tidy, all products are clearly arranged and immediately at hand. This saves place and time. Additionally, the high quality materials such as brush tips are protected due to hanging storage. Thus you can enjoy our excellence products for a long time.

Magnetic fixation of the "Caramista brushes" for optimal hanging storage - Protection of the high-quality brush tips

Lids of Spacer and K2 Lube fix to the Vario magnetic holder by magnets

### "excellence line" - Aqua Spacer & K2 Lube

Aqua Spacer, 15 my

Solvent-free spacer

Adheres well to the Vario Magnetic holder, always tidied up and close at hand!

- water-based
- can be easily diluted by distilled water
- solvent-free -no irritating vapours

#### **K2 Lube**

ceramic separating liquid

Suitable for the excellence series, it fixes magnetically to the Vario magnetic holder.

This ceramic separating liquid ensures reliable separation of ceramic from gypsum.

#### Content:

Set of Caramista pure no. 2 and no. 4 in handy brush pocket

All brushes of the series "Caramista" fix to the Vario magnetic holder by magnets. Up to 10 different brushes can always kept safely at hand.