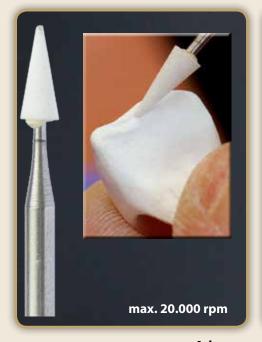

# "excellence line" Zircon polishing set

Polishing set for the creation of natural texture of the tooth surface and for the production of zirconium frameworks

**HM Fissure bur** for separation of objects from zirconia blank

Arkansas for contouring of the surface and and for finest details

Abrasive paper cone for smoothing of the surfaces and imitation of the growth lines (Perikymatien)

**Rubber Flame** for smoothing of the desired details, for example abrasion surfaces