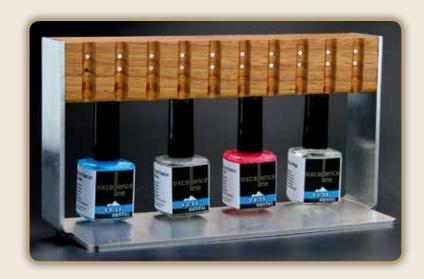

# excellence

The Vario magnetic holder represents the centrepiece of our "excellence line". Being made of elegant and finest materials, this all-rounder offers the possibility of magnetic fixation of our "excellence line" products.

This is how Aqua Spacer, grinding tools, K2 Lube and Caramista brushes find their place on magnets immediately as if by magic. Your working place stays always tidy, all products are clearly arranged and immediately at hand. This saves place and time. Additionally, the high quality materials such as brush tips are protected due to hanging storage. Thus you can enjoy our excellence products for a long time.

### "excellence line" - Aqua Spacer & K2 Lube

Aqua Spacer, 15 my

Solvent-free spacer

Adheres well to the Vario Magnetic holder, always tidied up and close at hand!

- water-based
- can be easily diluted by distilled water
- solvent-free -no irritating vapours

#### **K2 Lube**

ceramic separating liquid

Suitable for the excellence series, it fixes magnetically to the Vario magnetic holder.

This ceramic separating liquid ensures reliable separation of ceramic from gypsum.