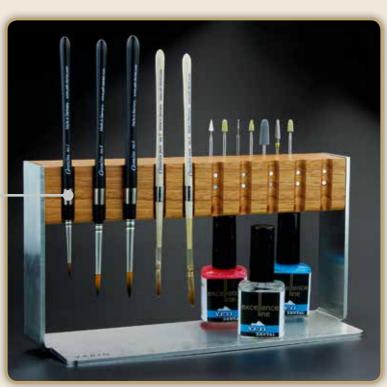

This is how Aqua Spacer, grinding tools, K2 Lube and Caramista brushes find their place on magnets immediately as if by magic. Your working place stays always tidy, all products are clearly arranged and immediately at hand. This saves place and time. Additionally, the high quality materials such as brush tips are protected due to hanging storage. Thus you can enjoy our excellence products for a long time.

#### Content:

Set of Caramista pure no. 2 and no. 4 in handy brush pocket

All brushes of the series "Caramista" fix to the Vario magnetic holder by magnets. Up to 10 different brushes can always kept safely at hand.