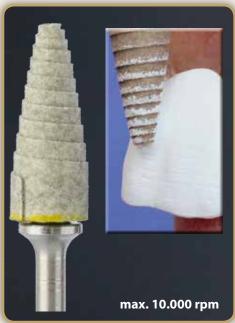

# "excellence line" Zircon polishing set

Polishing set for the creation of natural texture of the tooth surface and for the production of zirconium frameworks

**HM Fissure bur** for separation of objects from zirconia blank

in diamond form extra fine for quick material removal and very fine surface finishing (suitable for layering ceramic)

Smart Stone (2 forms)
with diamond grain for smooth
grinding of the contours
(suitable for sintered objects)