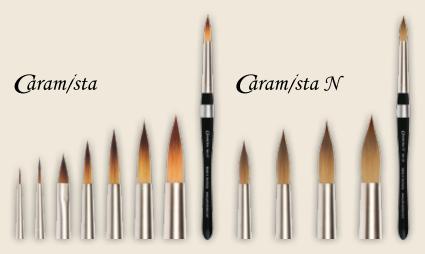

#### Content:

Set of Caramista pure no. 2 and no. 4 in handy brush pocket

All brushes of the series "Caramista" fix to the Vario magnetic holder by magnets. Up to 10 different brushes can always kept safely at hand.

Other brushes of series "Caramista" can be found in our main catalogue and at www.yeti-dental.com.