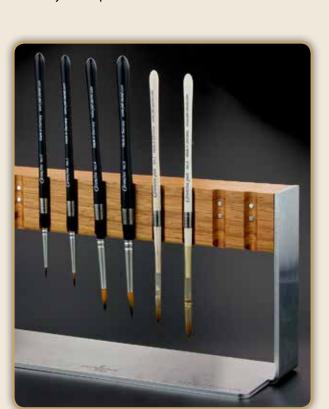

# excellence

The Vario magnetic holder represents the centrepiece of our "excellence line". Being made of elegant and finest materials, this all-rounder offers the possibility of magnetic fixation of our "excellence line" products.

This is how Aqua Spacer, grinding tools, K2 Lube and Caramista brushes find their place on magnets immediately as if by magic. Your working place stays always tidy, all products are clearly arranged and immediately at hand. This saves place and time. Additionally, the high quality materials such as brush tips are protected due to hanging storage. Thus you can enjoy our excellence products for a long time.

Magnetic fixation of the "Caramista brushes" for optimal hanging storage - Protection of the high-quality brush tips

Lids of Spacer and K2 Lube fix to the Vario magnetic holder by magnets

#### Content:

Set of Caramista pure no. 2 and no. 4 in handy brush pocket

All brushes of the series "Caramista" fix to the Vario magnetic holder by magnets. Up to 10 different brushes can always kept safely at hand.