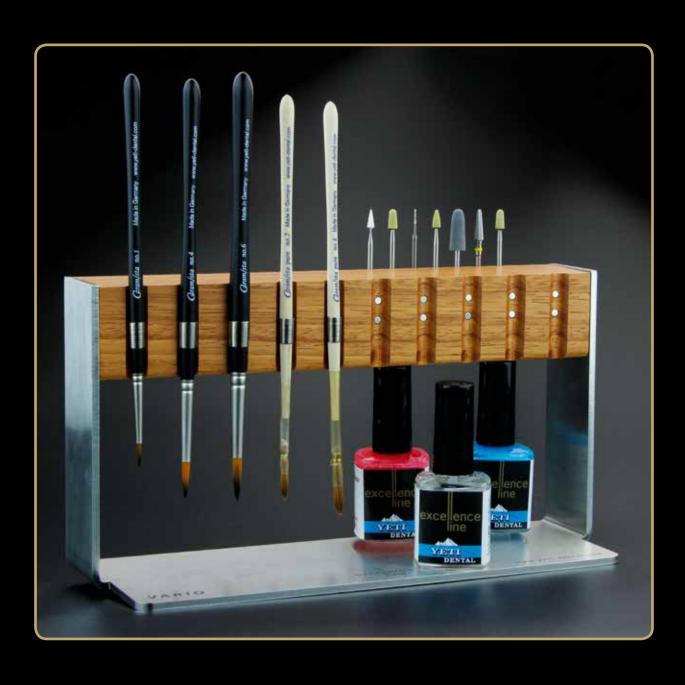

# excellence

The Vario magnetic holder represents the centrepiece of our "excellence line". Being made of elegant and finest materials, this all-rounder offers the possibility of magnetic fixation of our "excellence line" products.

This is how Aqua Spacer, grinding tools, K2 Lube and Caramista brushes find their place on magnets immediately as if by magic. Your working place stays always tidy, all products are clearly arranged and immediately at hand. This saves place and time. Additionally, the high quality materials such as brush tips are protected due to hanging storage. Thus you can enjoy our excellence products for a long time.

Magnetic fixation of the "Caramista brushes" for optimal hanging storage - Protection of the high-quality brush tips

Lids of Spacer and K2 Lube fix to the Vario magnetic holder by magnets

### "excellence line" - Aqua Spacer & K2 Lube

Aqua Spacer, 15 my

Solvent-free spacer

Adheres well to the Vario Magnetic holder, always tidied up and close at hand!

- water-based
- can be easily diluted by distilled water
- solvent-free -no irritating vapours

#### **K2 Lube**

ceramic separating liquid

Suitable for the excellence series, it fixes magnetically to the Vario magnetic holder.

This ceramic separating liquid ensures reliable separation of ceramic from gypsum.