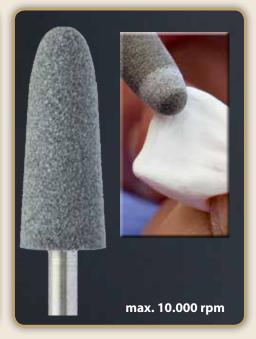

# "excellence line" Zircon polishing set

Polishing set for the creation of natural texture of the tooth surface and for the production of zirconium frameworks

**HM Fissure bur** for separation of objects from zirconia blank

Arkansas for contouring of the surface and and for finest details

Abrasive paper cone for smoothing of the surfaces and imitation of the growth lines (Perikymatien)

**Rubber Flame** for smoothing of the desired details, for example abrasion surfaces