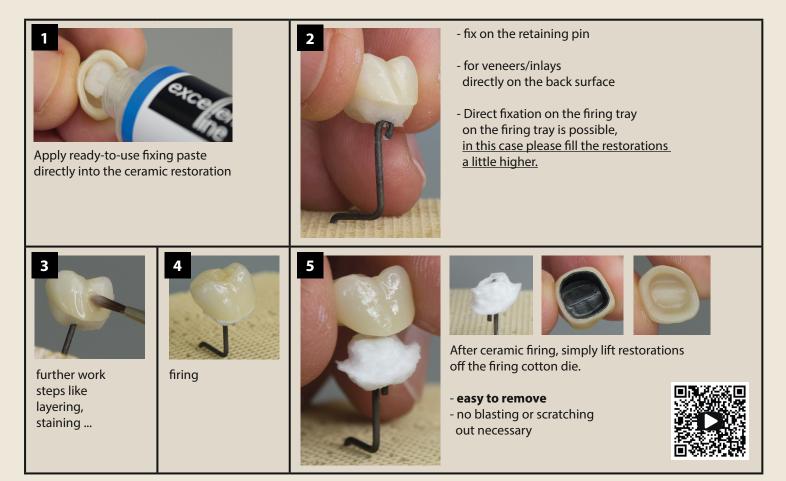

## **Fix Firing Paste**

The Fix Firing Paste is a ready-to-use paste for the fabrication of individual firing trays. With this refractory material, inlays, onlays, veneers, crowns and bridges can be securely positioned on pins or directly fixed to the firing tray.

## Area of application / properties:

- Stabilisation of difficult-to-fix ceramic works during the firing process in the ceramic furnace
- easy application due to ready-to-use syringe
- no discolouration of the ceramic after firing
- easy to remove, no blasting or scraping necessary
- no extension of the pre-drying time in the ceramic furnace necessary